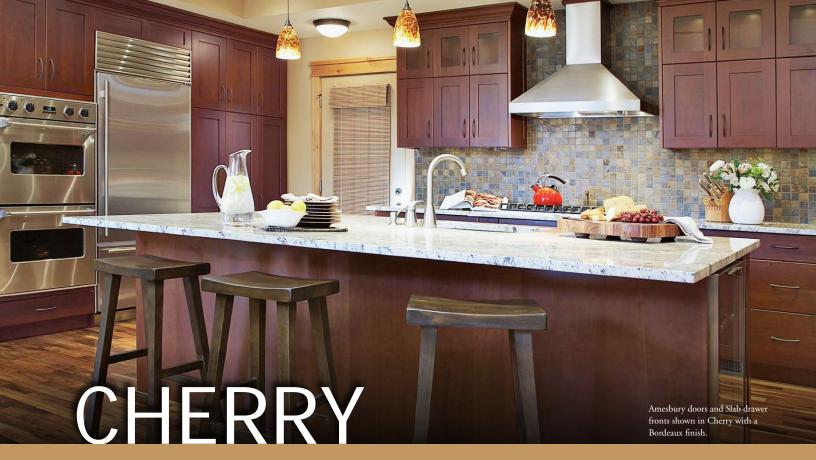

Finish: Washington Cherry



Finish: Ginger w/Brown Glaze



Finish: Nutmeg w/Pewter Glaze



Finish: Harvest Gold w/Caramel Glaze



Finish: Chestnu



Finish: Espresso



Finish: Honey



Finish: Sienna



Finish: Bordeau



Finish: Autumn w/Brown Glaze



Finish: English Toffee w/Brown Glaze



Finish: Nutmeg w/Brown Glaze



Finish: Colonial



Finish: Natura w/White Glaze



Finish: Natural



Finish: Cordovan



Finish: Autumn



Finish: Bordeaux



Finish: Butter Rum



Finish: Colonial

## MORE SPECIES











Finish: Creamy Butter w/White Glaze



Finish: Sag



w/Coffee Glaze



Finish: Antique White











Down Pour - SW6516



Bravado Red – SW6320



Naval – SW6244



Sand Dune – SW6086



Overjov – SW6689



Functional Gray – SW7024



Black Fox – SW7020



Dover Wh