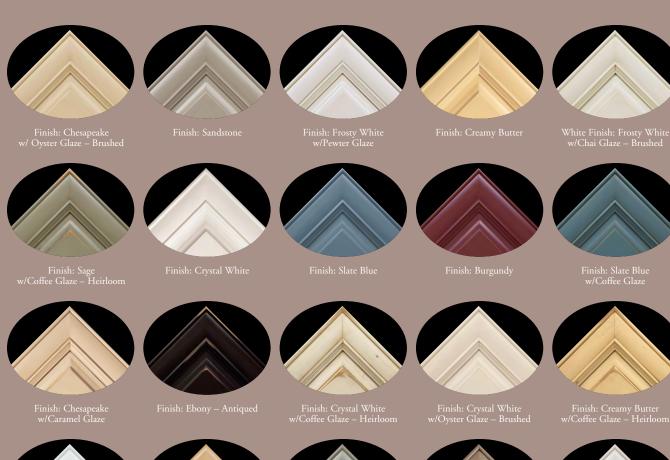

## MORE SPECIES

Finish: Creamy Butter w/White Glaze

Finish: Sag

w/Coffee Glaze

Finish: Antique White

Down Pour - SW6516

Bravado Red – SW6320

Naval – SW6244