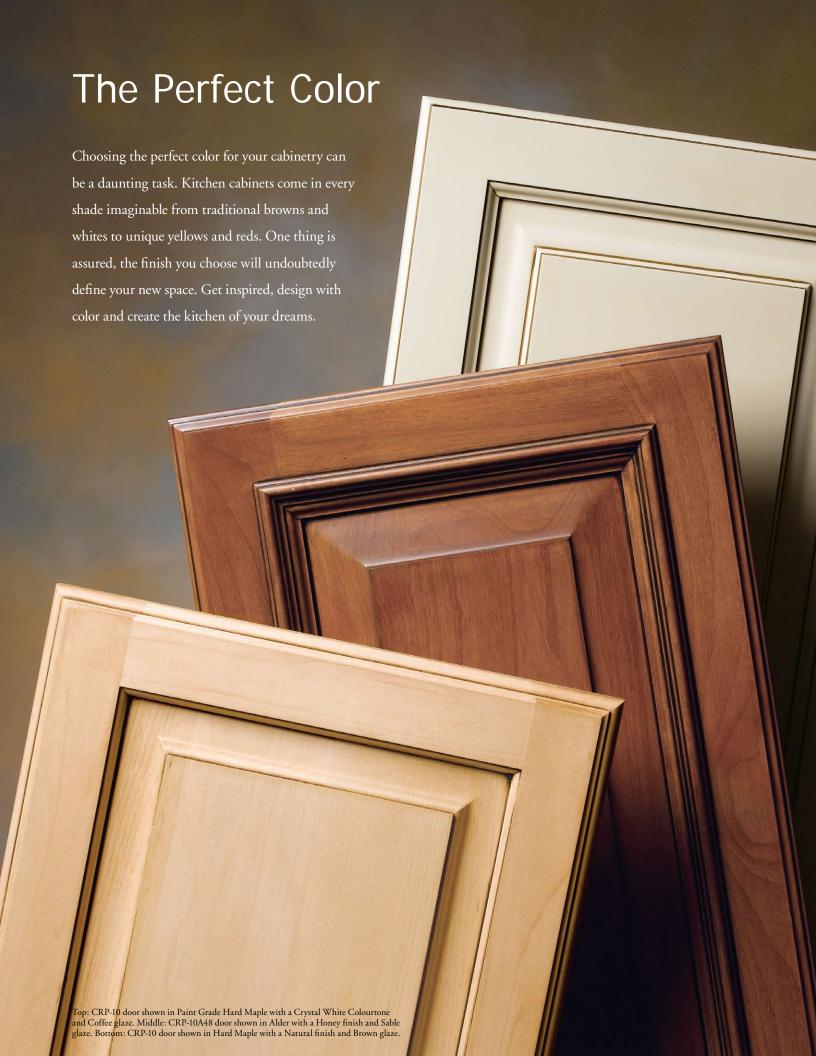

Finish: Washington Cherry



Finish: Ginger w/Brown Glaze



Finish: Nutmeg w/Pewter Glaze



Finish: Harvest Gold w/Caramel Glaze



Finish: Chestnu



Finish: Espresso



Finish: Honey



Finish: Sienna



Finish: Bordeau



Finish: Autumn w/Brown Glaze



Finish: English Toffee w/Brown Glaze



Finish: Nutmeg w/Brown Glaze



Finish: Colonial



Finish: Natura w/White Glaze



Finish: Natural



Finish: Cordovan



Finish: Autumn



Finish: Bordeaux



Finish: Butter Rum



Finish: Colonial

## MORE SPECIES











Finish: Creamy Butter w/White Glaze



Finish: Sag



w/Coffee Glaze



Finish: Antique White











Down Pour - SW6516



Bravado Red – SW6320



Naval – SW6244



Sand Dune – SW6086



Overjov – SW6689



Functional Gray – SW7024



Black Fox – SW7020



Do