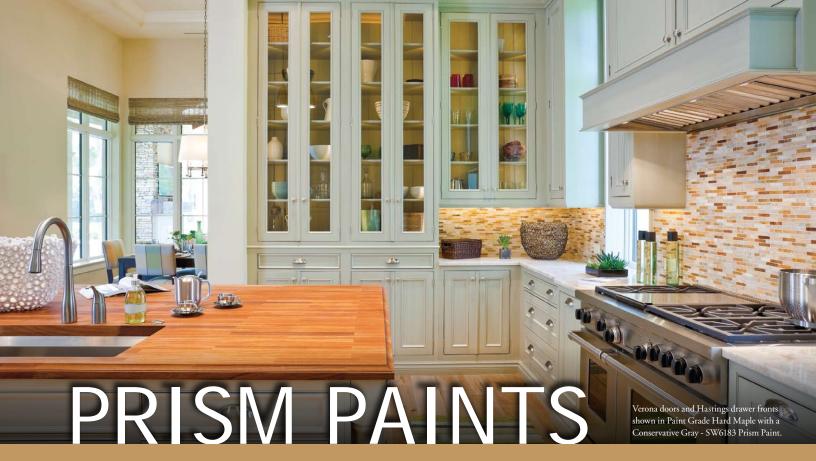

Finish: Washington Cherry



Finish: Ginger w/Brown Glaze



Finish: Nutmeg w/Pewter Glaze



Finish: Harvest Gold w/Caramel Glaze



Finish: Chestnu



Finish: Espresso



Finish: Honey



Finish: Sienna



Finish: Bordeau



Finish: Autumn w/Brown Glaze



Finish: English Toffee w/Brown Glaze



Finish: Nutmeg w/Brown Glaze



Finish: Colonial



Finish: Natura w/White Glaze



Finish: Natural



Finish: Cordovan



Finish: Autumn



Finish: Bordeaux



Finish: Butter Rum



Finish: Colonial

## MORE SPECIES











Finish: Creamy Butter w/White Glaze



Finish: Sag



w/Coffee Glaze



Finish: Antique White











Down Pour - SW6516



Bravado Red – SW6320



Naval – SW6244



Sand Dune – SW6086



Overjov – SW6689



Functional Gray – SW7024



Black Fox – SW7020



Dover White – SW6385



Tradewind – SW6218



Aloe – SW6464



Bohemian Black - SW6988



Parakeet – SW6/1



Night Owl - SW7061



Chivalry Cooper - SW6353



Granite Peak – SW6250



Believable Buff – SW6120



Escape Gray – SW6185



Fully Purple – SW6983



Navajo White - SW6126