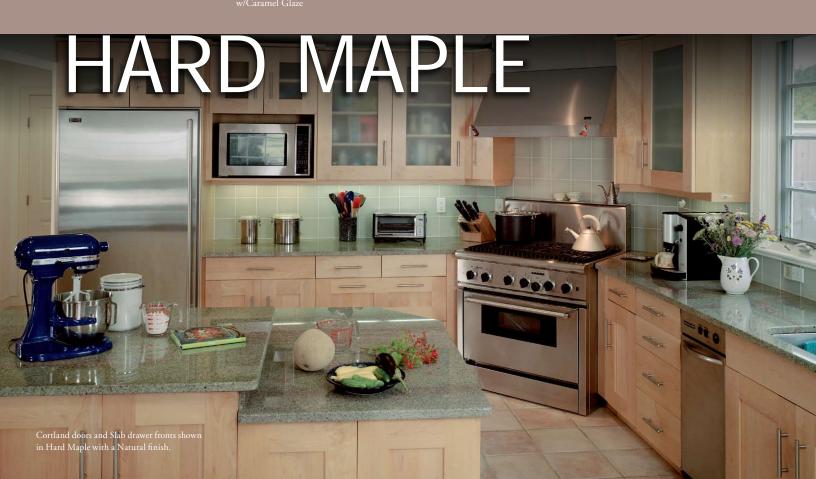

Finish: Washington Cherry



Finish: Ginger w/Brown Glaze



Finish: Nutmeg w/Pewter Glaze



Finish: Harvest Gold w/Caramel Glaze



Finish: Chestnu



Finish: Espresso



Finish: Honey



Finish: Sienna



Finish: Bordeau



Finish: Autumn w/Brown Glaze



Finish: English Toffee w/Brown Glaze



Finish: Nutmeg w/Brown Glaze



Finish: Colonial



Finish: Natura w/White Glaze



Finish: Natural



Finish: Cordovan



Finish: Autumn



Finish: Bordeaux



Finish: Butter Rum



Finish: Colonial

## MORE SPECIES











Finish: Creamy Butter w/White Glaze



Finish: Sag



w/Coffee Glaze



Finish: Antique White











Down Pour - SW6516



Bravado Red – SW6320



Naval – SW6244



Sand Dune – SW6086



Overjov – SW6689



Functional Gray – SW7024



Black Fox – SW7020



Dover