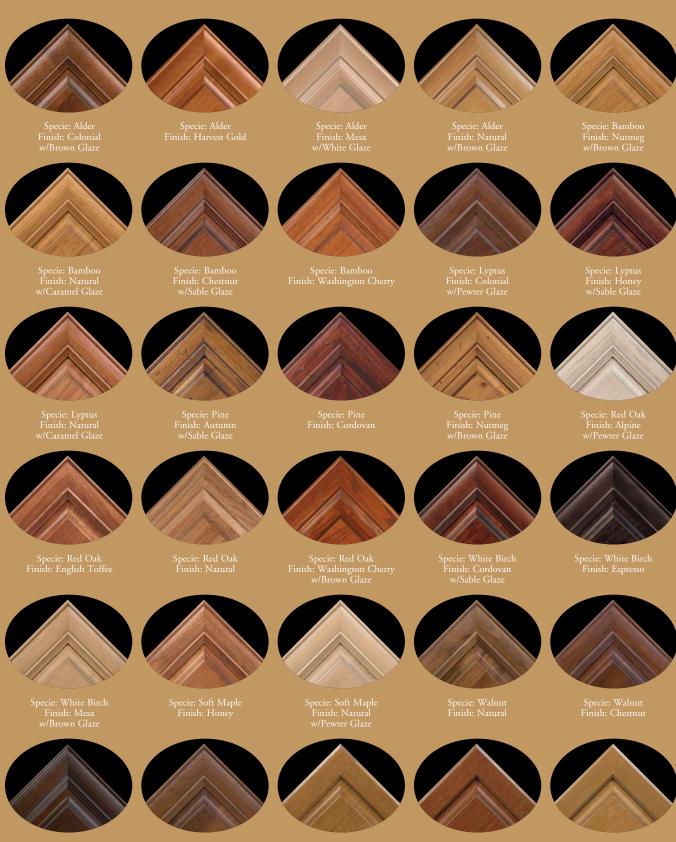

Finish: Washington Cherry

Finish: Ginger w/Brown Glaze

Finish: Nutmeg w/Pewter Glaze

Finish: Harvest Gold w/Caramel Glaze

Finish: Chestnu

Finish: Espresso

Finish: Honey

Finish: Sienna

Finish: Bordeau

Finish: Autumn w/Brown Glaze

Finish: English Toffee w/Brown Glaze

Finish: Nutmeg w/Brown Glaze

Finish: Colonial

Finish: Natura w/White Glaze

Finish: Natural

Finish: Cordovan

Finish: Autumn

Finish: Bordeaux

Finish: Butter Rum

Finish: Colonial