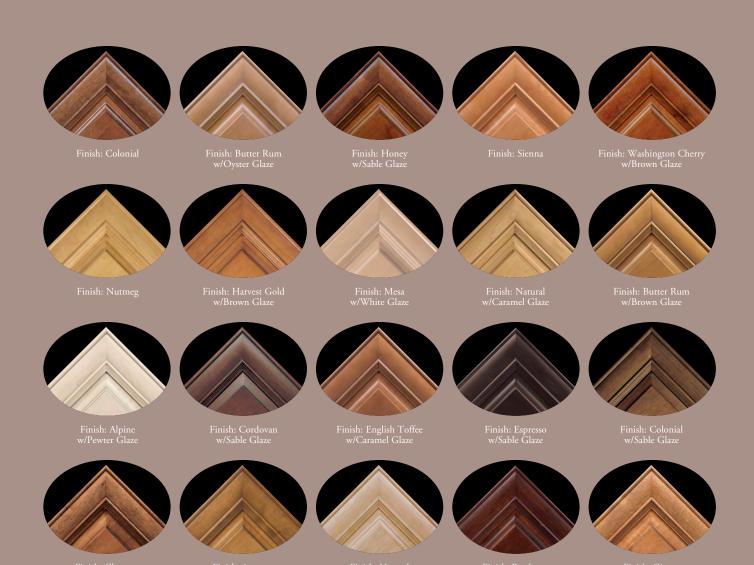

Finish: Washington Cherry

Finish: Ginger w/Brown Glaze

Finish: Nutmeg w/Pewter Glaze

Finish: Harvest Gold w/Caramel Glaze

Finish: Chestnu

Finish: Espresso

Finish: Honey

Finish: Sienna

Finish: Bordeau

Finish: Autumn w/Brown Glaze

Finish: English Toffee w/Brown Glaze

Finish: Nutmeg w/Brown Glaze

Finish: Colonial

Finish: Natura w/White Glaze

Finish: Natural

Finish: Cordovan

Finish: Autumn

Finish: Bordeaux

Finish: Butter Rum

Finish: Colonial